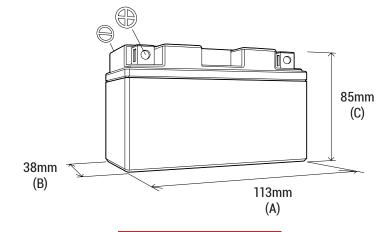

#### **DIMENSIONS**

Length (A):
Width (B):
Container height:
Total height (C):

113±2mm (4.45 in) 38±2mm (1.50 in) 85±2mm (3.35 in) 85±2mm (3.35 in)