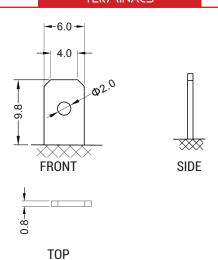

ogy (Absorbed acid)
- VRLA battery type
- Activated and pre-charged batteries
- Homologated by OEM

#### **FEATURES**

- AGM construction (Absorbed Glass Material)
- VRLA battery (Valve Regulated Lead Acid)
- Factory activated
- · Environmentally friendly, spillproof design
- Multi-positional fitment
- · Absolutely Maintenance free
- Sealed, no gas emission through venting hole (under normal operation)
- · Ready & Easy to use
- · No acid handling Very safe
- · Increased power & Extended life
- Extreme vibration resistance

#### **DIMENSIONS**

Length (A):
Width (B):
Container height:
Total height (C):

113±2mm (4.45 in) 38±2mm (1.50 in) 85±2mm (3.35 in) 85±2mm (3.35 in)



#### UPGRADE FOR

#### WEIGHT

Battery (with acid):

Approx 0.93kg (2.05 lbs)

#### MOUNTING ANGLE



#### TERMINALS