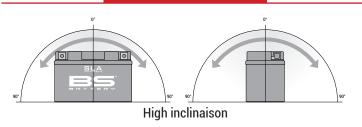

ing to AGM technology (Absorbed acid)
- VRLA battery type
- Activated and pre-charged batteries
- Homologated by OEM

#### **FEATURES**

- AGM construction (Absorbed Glass Material)
- VRLA battery (Valve Regulated Lead Acid)
- Factory activated
- · Environmentally friendly, spillproof design
- Multi-positional fitment
- · Absolutely Maintenance free
- Sealed, no gas emission through venting hole (under normal operation)
- · Ready & Easy to use
- · No acid handling Very safe
- · Increased power & Extended life
- Extreme vibration resistance

#### **DIMENSIONS**

Length (A):
Width (B):
Container height:
Total height (C):

113±2mm (4.45 in) 38±2mm (1.50 in) 85±2mm (3.35 in) 85±2mm (3.35 in)



#### UPGRADE FOR

#### WEIGHT

Battery (with acid):

Approx 0.93kg (2.05 lbs)

#### MOUNTING ANGLE



#### TERMINALS