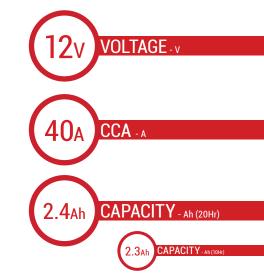

## BATTERY DATA SHEET









### **SLA | READY TO START**

# REF BT4B-5





#### **TECHNOLOGY**

- Designed according to AGM technology (Absorbed acid)
- VRLA battery type
- Activated and pre-charged batteries
- Homologated by OEM

#### **FEATURES**

- AGM construction (Absorbed Glass Material)
- VRLA battery (Valve Regulated Lead Acid)
- Factory activated
- · Environmentally friendly, spillproof design
- Multi-positional fitment
- · Absolutely Maintenance free
- Sealed, no gas emission through venting hole (under normal operation)
- · Ready & Easy to use
- · No acid handling Very safe
- · Increased power & Extended life
- Extreme vibration resistance

#### **DIMENSIONS**

Length (A):
Width (B):
Container height:
Total height (C):

113±2mm (4.45 in) 38±2mm (1.50 in) 85±2mm (3.35 in) 85±2mm (3.35 in)



#### UPGRADE FOR

#### WEIGHT

Battery (with acid):

Approx