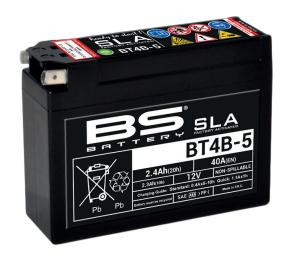

# REF BT4B-5

#### **DIMENSIONS**

Length (A):
Width (B):
Container height:
Total height (C):

113±2mm (4.45 in) 38±2mm (1.50 in) 85±2mm (3.35 in) 85±2mm (3.35 in)

#### WEIGHT

Battery (with acid):

Approx 0.93kg (2.05 lbs)